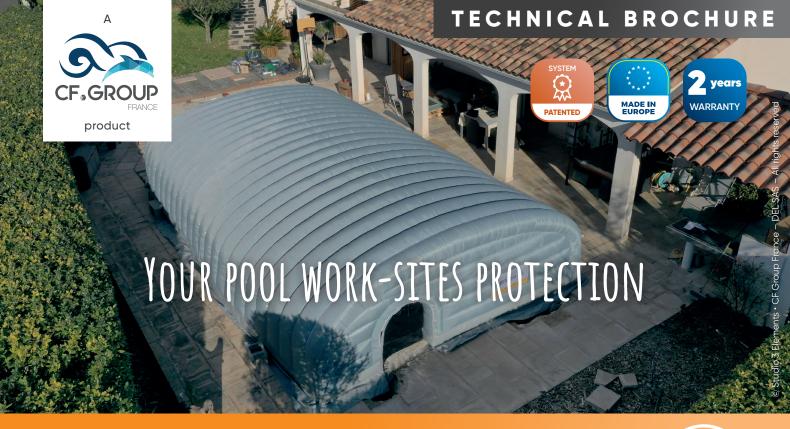

# CFDome @

- + Quick and easy installation (less than 5 min).
- + Weather resistance, optimal protection.
- + Thermal and acoustic insulation.
- + Easy to store and to transport (small volume when folded up).

#### **FEATURES**

- Dimensions: 5 m (width) x 9 m (length) inside, 2 m (height) outside.
- · Weight: 80 kg.
- Dome in Oxford Cloth 210 g/ $m^2$  + PVC underskirt for the part in contact with the ground.
- PVC skirting for placing ballasts.
- 2 offset entrances separated by a transparent Velcro® closing door flap.
- Equipped with 6 x 200 W blower fans.
- Colour: translucent grey.
- Can be connected to a standard 220 V (15 A) outlet.