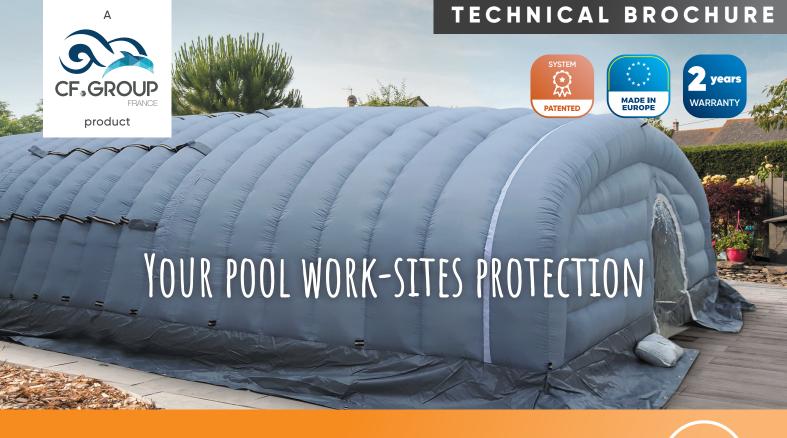

# CFDome @

- + Quick and easy installation (less than 5 min).
- + Weather resistance, optimal protection.
- + Thermal and acoustic insulation.
- + Easy to store and to transport (small volume when folded up).

#### **FEATURES**

- Dimensions: 5 m (width) x 9 m (length) inside, 2 m (height) outside.
- · Weight: 80 kg.
- Dome in Oxford Cloth 210 g/ $m^2$  + PVC underskirt for the part in contact with the ground.
- PVC skirting for placing ballasts.
- 2 offset entrances separated by a transparent Velcro® closing door flap.
- Equipped with 6 x 200 W blower fans.
- Colour: translucent grey.
- Can be connected to a standard 220 V (15 A) outlet.