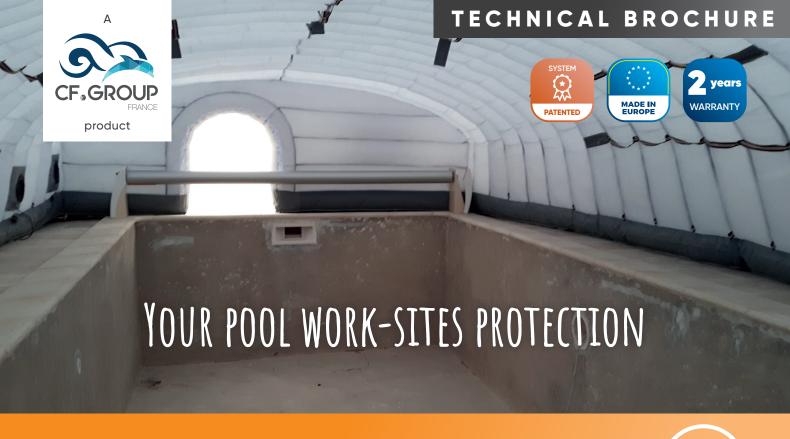

# CFDome @

- + Quick and easy installation (less than 5 min).
- + Weather resistance, optimal protection.
- + Thermal and acoustic insulation.
- + Easy to store and to transport (small volume when folded up).

#### **FEATURES**

- Dimensions: 5 m (width) x 9 m (length) inside, 2 m (height) outside.
- · Weight: 80 kg.
- Dome in Oxford Cloth 210 g/ $m^2$  + PVC underskirt for the part in contact with the ground.
- PVC skirting for placing ballasts.
- 2 offset entrances separated by a transparent Velcro® closing door flap.
- Equipped with 6 x 200 W blower fans.
- Colour: translucent grey.
- Can be connected to a standard 220 V (15 A) outlet.