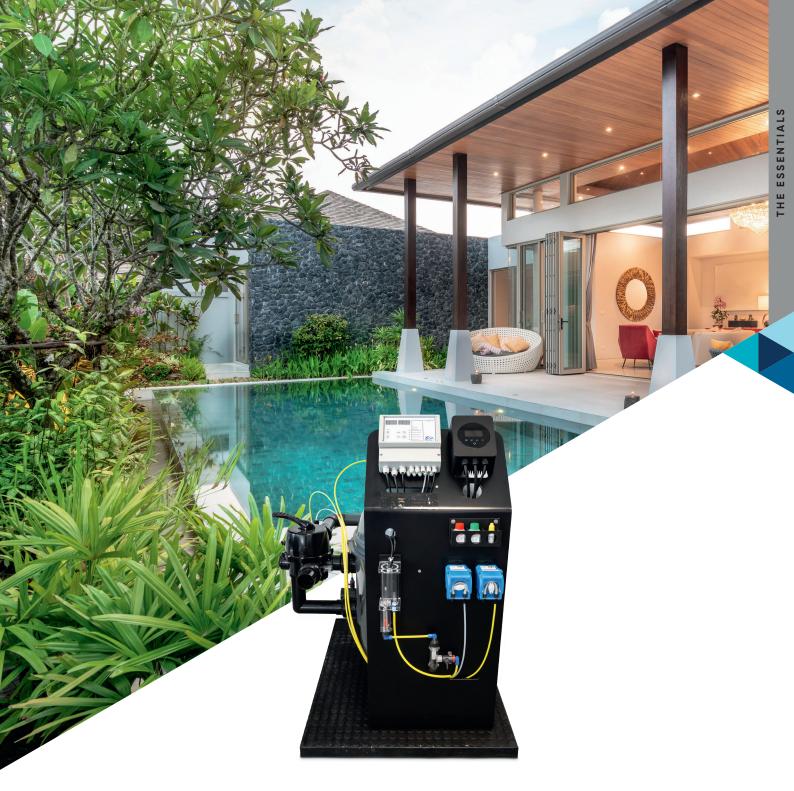

## **FILTRATION & WATER TREATMENT** WATERCOM VITALIA

#### (+)COMPLETE

- All-in-one solution for pools up to 60 m<sup>2</sup>
- Includes a sand filter and its 6-way control valve, a filtration pump 15 m³/h and its flow regulator, a pH/redox control system, a mounting plate, a control panel and all necessary fittings and tubings

## PRACTICAL

- Fast installation in less than one hour
- Ultra compact on its 125 x 83 x 100 cm mounting plate for a clean and clear technical room
- Pre-mounted and pre-wired equipments