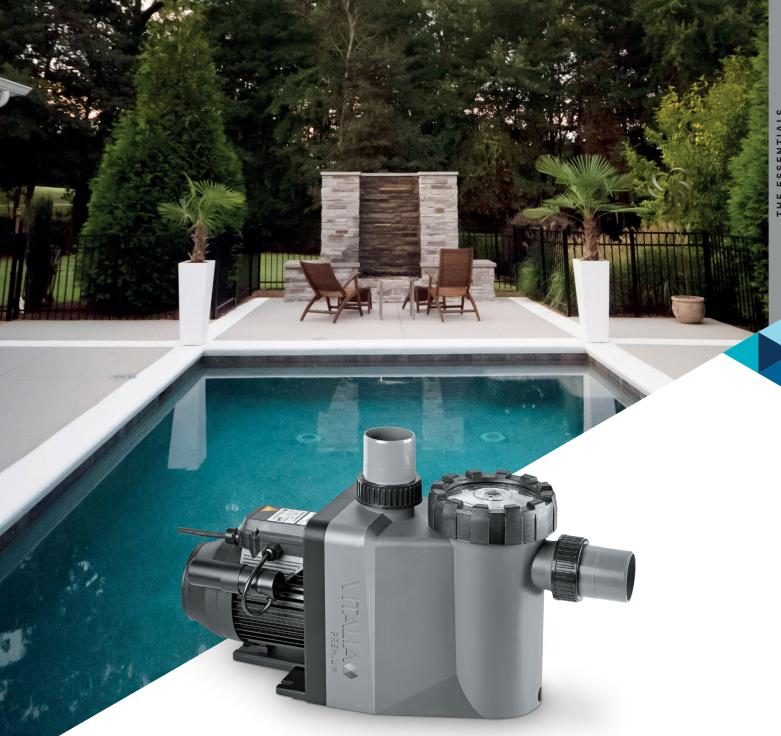

# **FILTRATION PUMP** VITALIA PREMIUM

# FILTRATION PUMP VITALIA PREMIUM

### + PERFORMANCE

- 45 years of experience helps provide optimal specs and energy-saving efficiency
- $\bullet$  Good flow thanks to Ø 63 mm inlet and outlet

#### 

- .....
  - All pumps are water and electric tested
    German quality

#### 

• With the latest innovations for quiet operation

Compatible with salt up to 5 g Double drain plugs easier to winterise Useable with LivePool the mobile app for a connected pool

### NOTE

Single- or three-phase for flows from 7 to 29 m<sup>3</sup>/h

- Filter basket: 3 L
- Also available in variable-flow