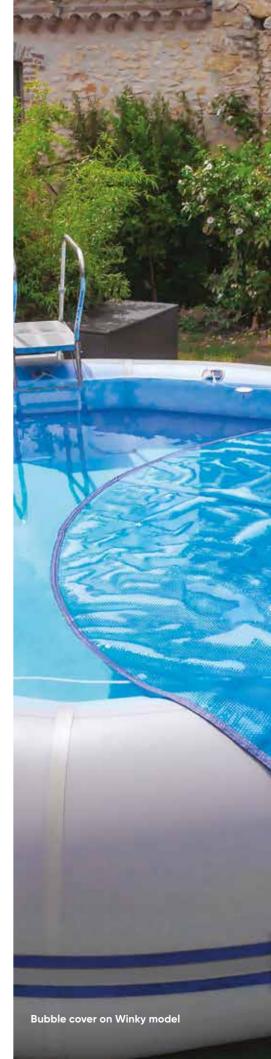

### **BUBBLE COVER FOR THE SUMMER**

This transparent cover allows the sun's rays to pass through and heat the water. The cover is made of blue bubbles that create an insulating air mattress, thus limiting heat loss and water evaporation.

### **REEL SYSTEM FOR BUBBLE COVER**

Mobile manual reel system for easy installation and removal of the bubble cover.