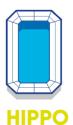

### HIPPO water-water balance

The rectangular structure of the pool naturally balances the pressures: the water pressure in the pool 4 is balanced by the water pressure in the flange (5).

This ensures an unmatched reliability when installing and using the pool.