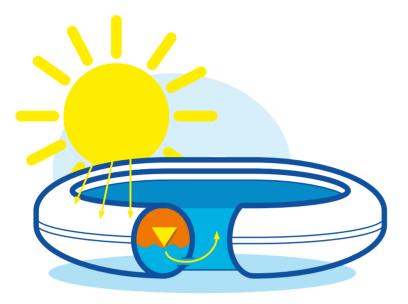

# A self-heating

Thanks to its unique system of water circulation, the flange of a Winky or Ovline Zodiac Original pool acts as a heat exchanger. The sun heats the flange, the air trapped in the flange rises in temperature and heats the water it contains. This heated water is then pumped back into the pool. As a result, the temperature rises faster and is on average higher than in any other above-ground pool (up to +2.5 °C).