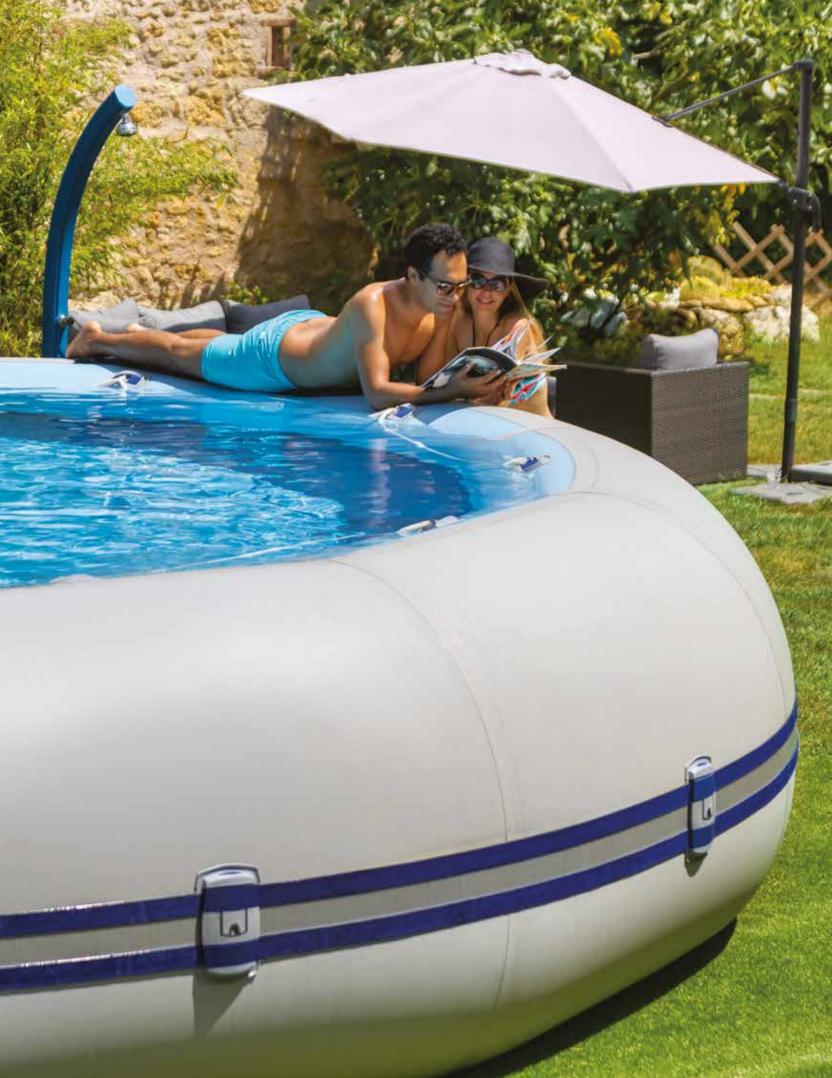

## A welcoming and safe pool

A Zodiac Original pool has no metal structure or sharp edges. Its round shapes, as well as the smooth, solid and wide wall of the flange, protect children from possible injuries. An inflation cap completes the protection.

The size and depth of the pool are ideal for learning how to swim.

The above-ground installation and the height of the pool create enough obstacle to comply with the French safety standard for private pools (pool height > 1.10 m between two fulcrum points). Moreover the pool is equipped with a liftable ladder 1 2 and a peripheral halyard 3 which make access and use safe for young children.

Much more than a swimming area, the Zodiac Original pool also offers the advantage of a wide, rounded beach. While some enjoy the pleasures of the water, it allows others to relax on the edge.

Reading, sunbathing, relaxing... The possibilities are endless.