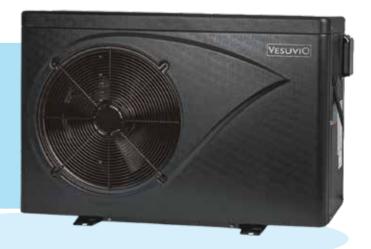

### **HEAT PUMP**

Our reversible heat pumps cool the water in summer and heat it the rest of the year. It is one of the most efficient and environmentally friendly pool heating solution available.