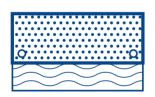

## WINKY & OVLINE air-water balance

The water in the pool creates an increasing pressure **1** with the depth. The water flows from the pool to the flange through openings at the bottom of the flange **2**.

The pressure of the water is then applied to the air trapped by the flange **3**. This ensures that the pool remains stable.