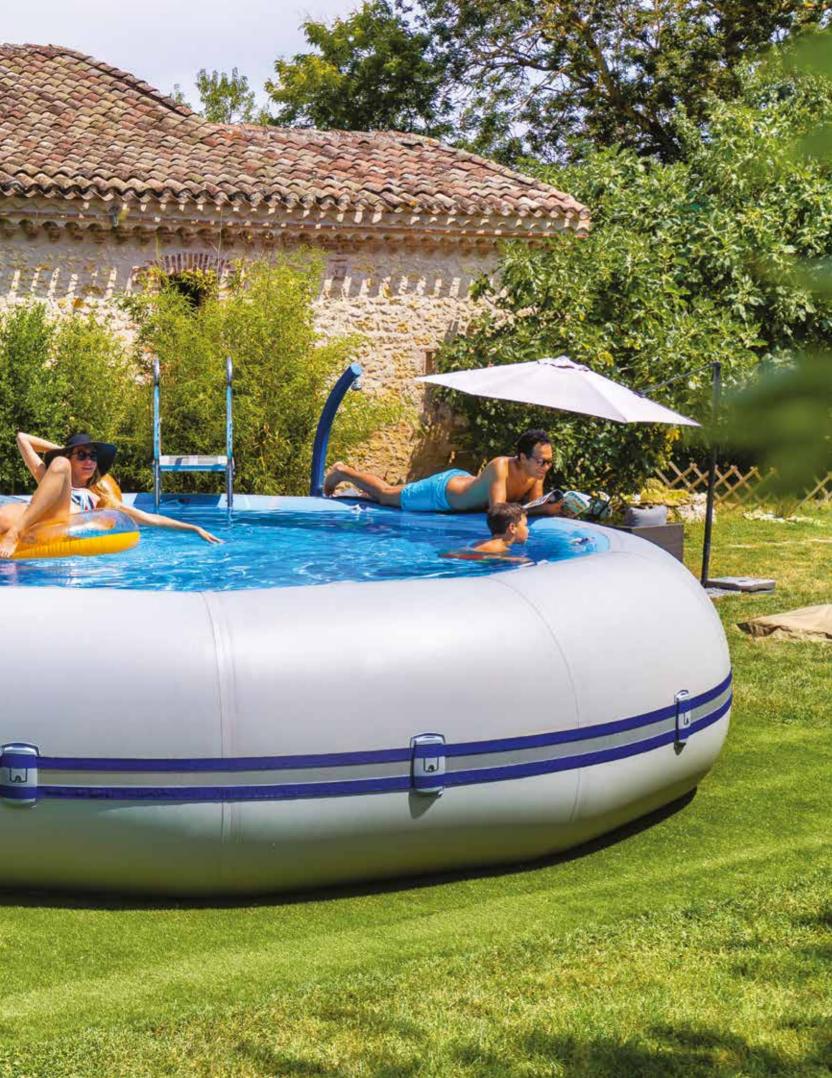

## A welcoming and safe pool

A Zodiac Original pool has no metal structure or sharp edges. Its round shapes, as well as the smooth, solid and wide wall of the flange, protect children from possible injuries. An inflation cap completes the protection.

The size and depth of the pool are ideal for learning how to swim.

The above-ground installation and the height of the pool create enough obstacle to comply with the French safety standard for private pools (pool height > 1.10 m between two fulcrum points). Moreover the pool is equipped with a liftable ladder 1 2 and a peripheral halyard 3 which make access and use safe for young children.

Much more than a swimming area, the Zodiac Original pool also offers the advantage of a wide, rounded beach. While some enjoy the pleasures of the water, it allows others to relax on the edge.

Reading, sunbathing, relaxing... The possibilities are endless.