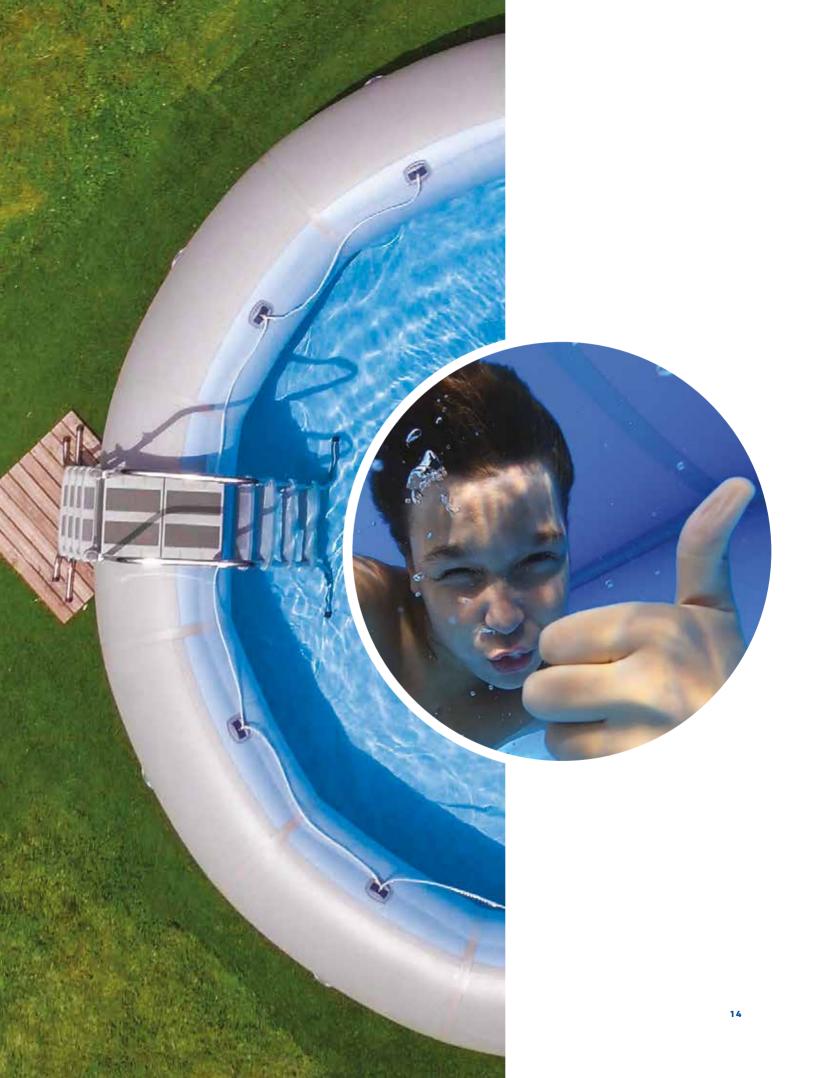

The size and depth of the pool are ideal for learning how to swim.

The above-ground installation and the height of the pool create enough obstacle to comply with the French safety standard for private pools (pool height > 1.10 m between two fulcrum points). Moreover the pool is equipped with a liftable ladder 1 2 and a peripheral halyard 3 which make access and use safe for young children.