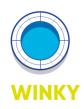

## WINKY & OVLINE air-water balance

The water in the pool creates an increasing pressure **1** with the depth. The water flows from the pool to the flange through openings at the bottom of the flange **2**.

The pressure of the water is then applied to the air trapped by the flange **3**. This ensures that the pool remains stable.

# A self-heating

Thanks to its unique system of water circulation, the flange of a Winky or Ovline Zodiac Original pool acts as a heat exchanger. The sun heats the flange, the air trapped in the flange rises in temperature and heats the water it contains. This heated water is then pumped back into the pool. As a result, the temperature rises faster and is on average higher than in any other above-ground pool (up to +2.5 °C).