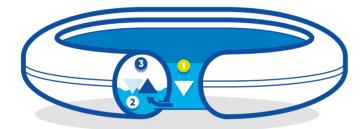

## WINKY & OVLINE air-water balance

The water in the pool creates an increasing pressure **1** with the depth. The water flows from the pool to the flange through openings at the bottom of the flange **2**.

The pressure of the water is then applied to the air trapped by the flange **3**. This ensures that the pool remains stable.