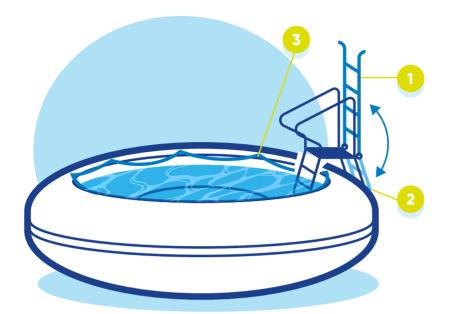

## A welcoming and safe pool

A Zodiac Original pool has no metal structure or sharp edges. Its round shapes, as well as the smooth, solid and wide wall of the flange, protect children from possible injuries. An inflation cap completes the protection.

The size and depth of the pool are ideal for learning how to swim.

The above-ground installation and the height of the pool create enough obstacle to comply with the French safety standard for private pools (pool height > 1.10 m between two fulcrum points). Moreover the pool is equipped with a liftable ladder 1 2 and a peripheral halyard 3 which make access and use safe for young children.