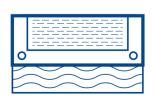

### HIPPO water-water balance

The rectangular structure of the pool naturally balances the pressures: the water pressure in the pool 4 is balanced by the water pressure in the flange (5).

This ensures an unmatched reliability when installing and using the pool.