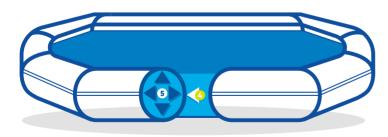

The size and depth of the pool are ideal for learning how to swim.

The above-ground installation and the height of the pool create enough obstacle to comply with the French safety standard for private pools (pool height > 1.10 m between two fulcrum points). Moreover the pool is equipped with a liftable ladder 1 2 and a peripheral halyard 3 which make access and use safe for young children.