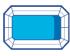

### HIPPO water-water balance

The rectangular structure of the pool naturally balances the pressures: the water pressure in the pool 4 is balanced by the water pressure in the flange (5).

This ensures an unmatched reliability when installing and using the pool.