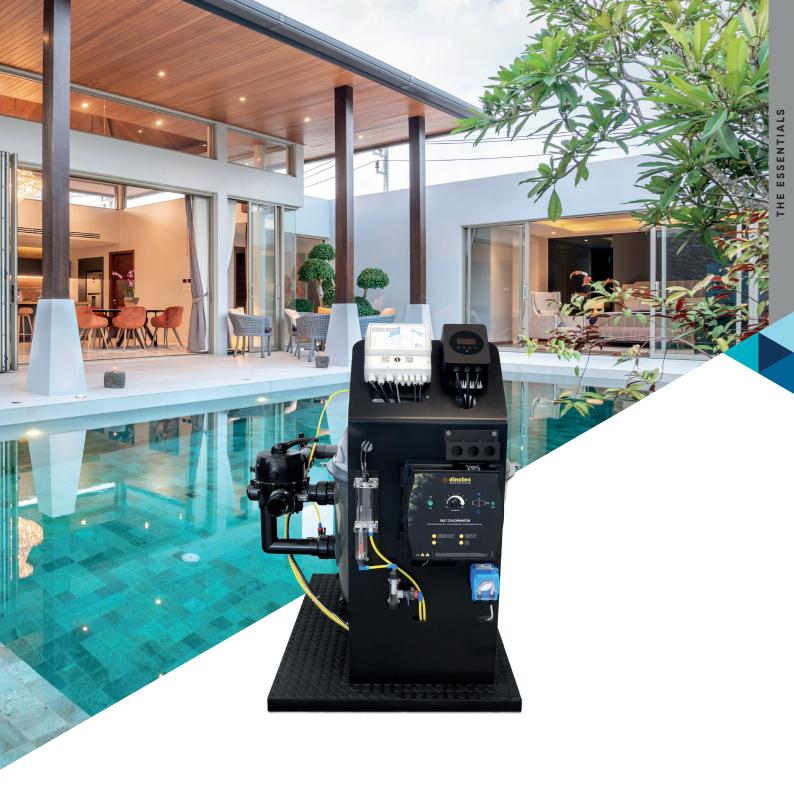

## FILTRATION, ANALYSIS AND WATER TREATMENT WATERCOM VITALIA INLINE

The all-in-one equipment for a more eco-responsible pool

## + ALL-IN-ONE

- · All-in-one solution for pools up to 60 m<sup>2</sup>
- Integrated salt chlorinator water treatment with a chlore production of 16 g/h
- · Includes a sand filter and its 6-way control valve, a filtration pump 15 m<sup>3</sup>/h and its flow regulator, a pH/redox control system with its dosing pump, a mounting plate, a control panel and all necessary fittings and tubings

pH dosing pump

- Quick assembly and ready to install in less than 1 hour
- Compact mounting plate (120  $\times$  83  $\times$  100 cm), for an optimised technical room
- Pre-mounted and pre-wired equipments